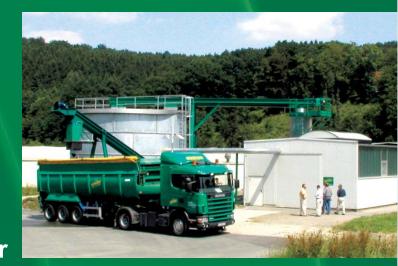

Tip unloading
system
Drive-on reception station
with metered screw discharge
and hydraulically actuated live
bottom floor

Sewage sludge silo 450 m³ with loading conveyor and aspiration system

**Screw conveyor system** horizontal, vertical and inclined; tubeless screw