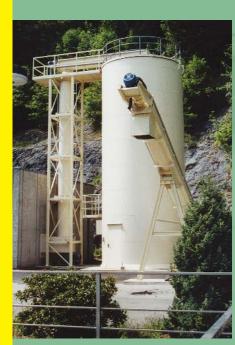

Silo platform designed as a heavy steel substructure in bolted construction

Sewage sludge silo 380 m³ discharge and loading screw in tandem design

Sewage sludge silo 120 m³ with shaftless vertical lift screw conveyor

Tip unloading
system
Drive-on reception station
with metered screw discharge
and hydraulically actuated live
bottom floor

Sewage sludge silo 450 m³ with loading conveyor and aspiration system

**Screw conveyor system** horizontal, vertical and inclined; tubeless screw

Sewage sludge silo 250 m³ with screw conveyor; enamelled silo