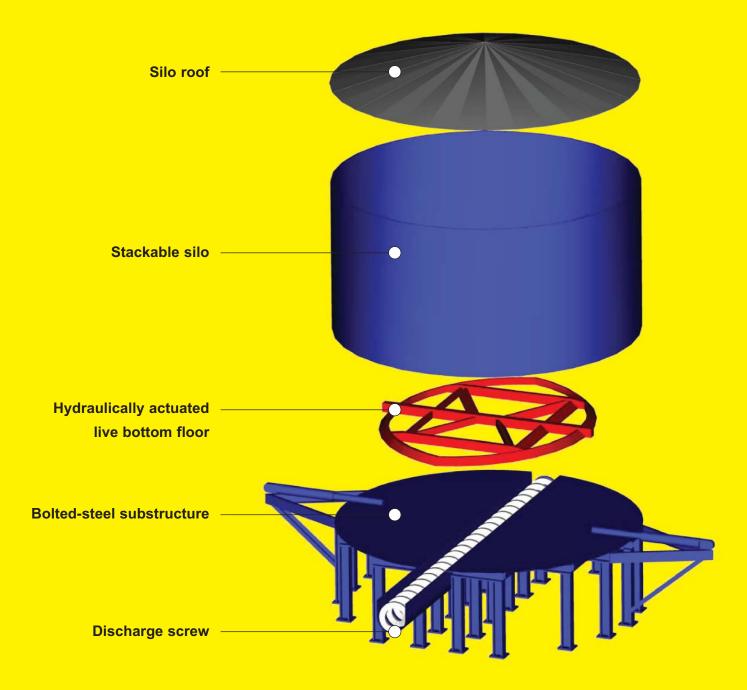

Silo platform designed as a heavy steel substructure in bolted construction

Sewage sludge silo 380 m³ discharge and loading screw in tandem design

Sewage sludge silo 120 m³ with shaftless vertical lift screw conveyor