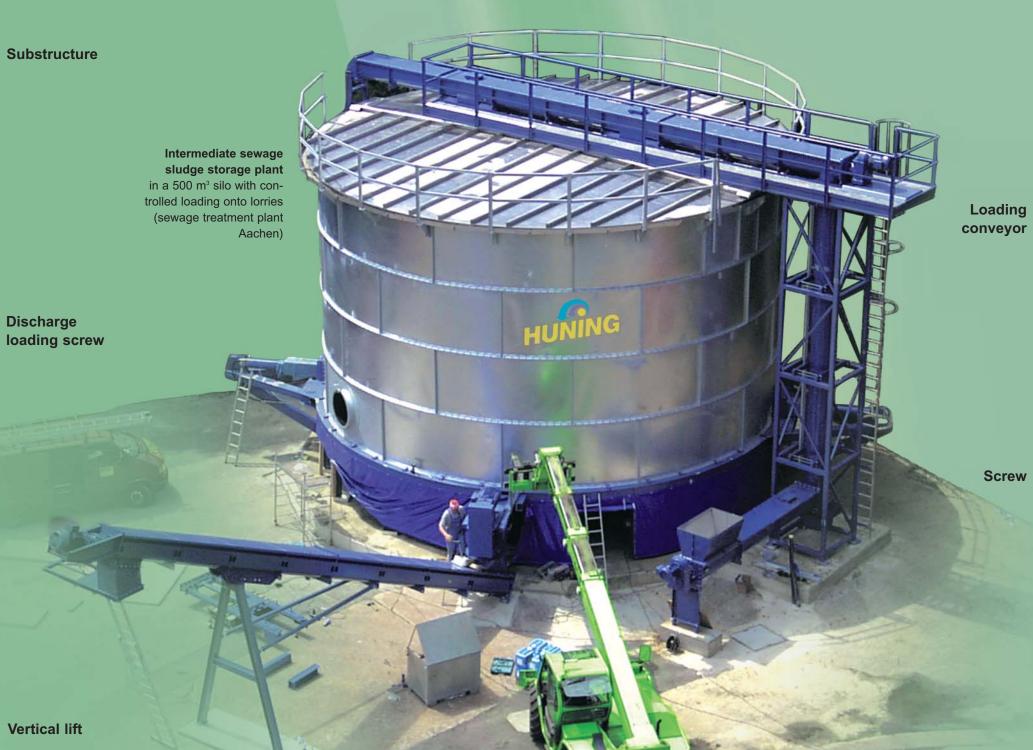

## Complete concepts from one source

Huning Maschinenbau, a company of the Huning Group, supplies individual concept solutions and their execution in the area of handling, landfill and intermediate storage of sewage sludge, biomass and slow-flowing bulk materials.