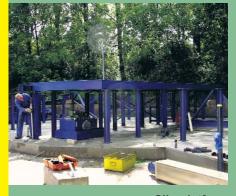

Silo platform designed as a heavy steel substructure in bolted construction

Sewage sludge silo 380 m³ discharge and loading screw in tandem design

Sewage sludge silo 120 m³ with shaftless vertical lift screw conveyor