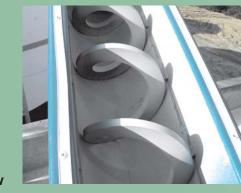

Tip unloading
system
Drive-on reception station
with metered screw discharge
and hydraulically actuated live
bottom floor

Sewage sludge silo 450 m³ with loading conveyor and aspiration system

**Screw conveyor system** horizontal, vertical and inclined; tubeless screw