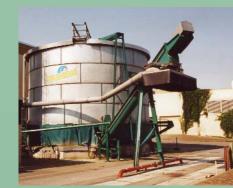

Tip unloading
system
Drive-on reception station
with metered screw discharge
and hydraulically actuated live
bottom floor

Sewage sludge silo 450 m³ with loading conveyor and aspiration system

**Screw conveyor system** horizontal, vertical and inclined; tubeless screw