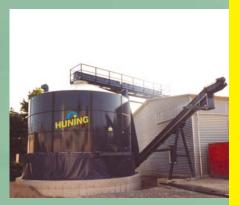

Silo platform designed as a heavy steel substructure in bolted construction

Sewage sludge silo 380 m³ discharge and loading screw in tandem design

Sewage sludge silo 120 m³ with shaftless vertical lift screw conveyor