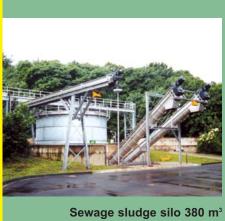

Silo platform designed as a heavy steel substructure in bolted construction

Sewage sludge silo 380 m³ discharge and loading screw in tandem design

Sewage sludge silo 120 m³ with shaftless vertical lift screw conveyor